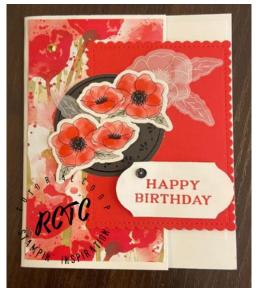

## Measurements:

- Whisper White CS 8 <sup>1</sup>/<sub>2</sub>" x 5 <sup>1</sup>/<sub>2</sub>" scored at 4 <sup>1</sup>/<sub>4</sub>"; Scrap for sentiment label;
- Peaceful Poppies DSP 2 <sup>3</sup>/<sub>4</sub>" x 5 <sup>1</sup>/<sub>4</sub>";
- Poppy Parade 4" x 5";

## Instructions:

- 1. Fold Whisper White CS card base on score line and crease with Bone Folder.
- **2.** Trim 1 ½" off the front layer of the card base. Use the remaining piece of the front card base to punch the Timeless label sentiment.
- **3.** Using Multipurpose Liquid Glue, attach the Peaceful Poppies DSP to the left side of the front card base.
- 4. Die cut with the largest die of the Stitched So Sweetly die set from the Poppy Parade CS. Using the Multipurpose glue, attach the Stitched So Sweetly cut to the front of the card from the right edge of the top layer card base. Glue only on the side that is attached to the front card.
- 5. Glue the Flowers from the Peaceful Poppies Elements to the front of the card.
- 6. Stamp the Happy Birthday sentiment from the Itty Birthdays stamp set to the Timeless Label sentiment with the Poppy Parade stamp pad.
- 7. Using the Stampin Dimentionals place the sentiment label to the front of the card.
- 8. Glue sequins to the front of the card.